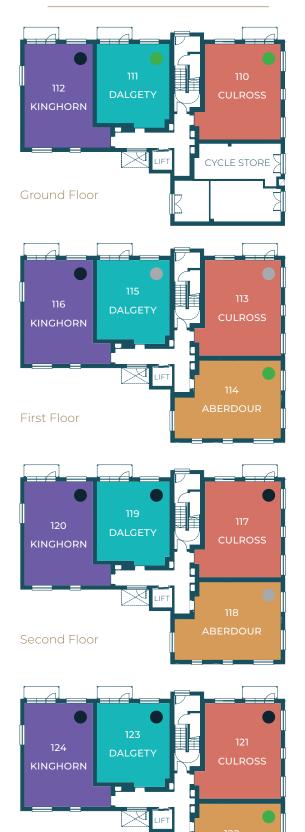

## AVAILABLE APARTMENTS

THE KINGHORN 2 bedroom apartment

| THE DALGETY | - |
|-------------|---|

1 bedroom apartment Plot 111

THE CULROSS 2 bedroom apartment

Plot 110

THE ABERDOUR

2 bedroom apartment Plots 114, 122

## TOWARD FIRTH OF FORTH

Third Floor