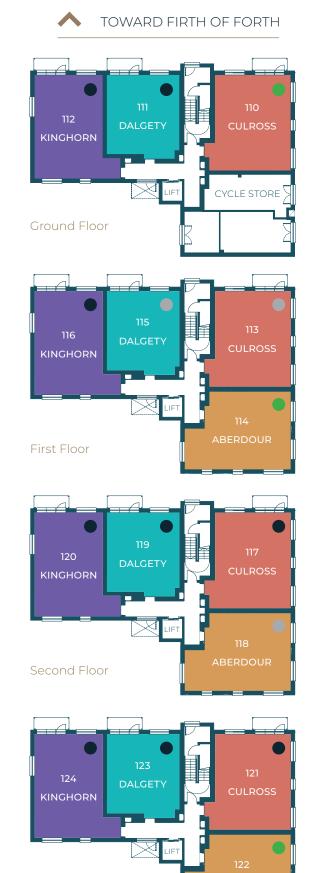

## AVAILABLE APARTMENTS

THE KINGHORN 2 bedroom apartment

| THE DALGETY         |
|---------------------|
| 1 bedroom apartment |

THE CULROSS 2 bedroom apartment Plot 110

2 bedroom apartment

Plots 114, 122

AVAILABLE 
SOLD 
TO BE RELEASED

Third Floor